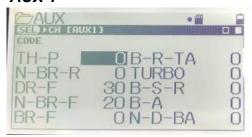

## How to Copy Templates to MT-44

- 1. Download Template (modelex.dat) from Website.
- 2. Save Template (modelex.dat) to Micro SDHC Card (Class 6) by your computer.

In case of using New Micro SD Card,

- A) Creat MT-44 folder in Micro SDHC Card.
- B) Creat Model folder in MT-44 folder.
- C) Put modelex.dat in Model folder.

In case of using MIcro SD Card for MT-44 Model,

A) Put modelex.dat in Model folder.

- 3. Incert Micro SD Card to MT-44 and Turn on your MT-44.
- 4. Go to MODEL menu and choose MODEL COPY.







5. Select template wchich you want to copy. (FROM)











Check Source is "[SD EXP]"

6. Select Model wchich you want to apply template. (TO)







7. Enter COPY and Template will be applied to your MT-44











Finish after exculed

## AUX 1



## AUX 2