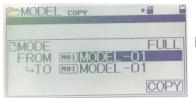

Check Source is "[SD EXP]"

6. Select Model wchich you want to apply template. (TO)

7. Enter COPY and Template will be applied to your MT-44

Finish after exculed