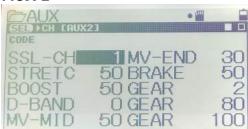

## How to Copy Templates to MT-44

- 1. Download Template (modelex.dat) from Website.
- 2. Save Template (modelex.dat) to Micro SDHC Card (Class 6) by your computer.

In case of using New Micro SD Card,

- A) Creat MT-44 folder in Micro SDHC Card.
- B) Creat Model folder in MT-44 folder.
- C) Put modelex.dat in Model folder.

In case of using MIcro SD Card for MT-44 Model,

A) Put modelex.dat in Model folder.

- 3. Incert Micro SD Card to MT-44 and Turn on your MT-44.
- 4. Go to MODEL menu and choose MODEL COPY.







5. Select template wchich you want to copy. (FROM)











Check Source is "[SD EXP]"

6. Select Model wchich you want to apply template. (TO)







7. Enter COPY and Template will be applied to your MT-44











Finish after exculed

## AUX 1



## AUX 2