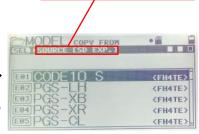

Check Source is "[SD EXP]"

6. Select Model wchich you want to apply template. (TO)

7. Enter COPY and Template will be applied to your MT-44

Finish after exculed