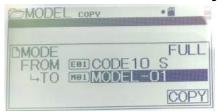

Check Source is "[SD EXP]"

6. Select Model wchich you want to apply template. (TO)

7. Enter COPY and Template will be applied to your MT-44

Finish after exculed