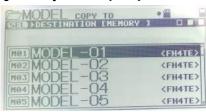

Check Source is "[SD EXP]"

6. Select Model wchich you want to apply template. (TO)

7. Enter COPY and Template will be applied to your MT-44

Finish after exculed