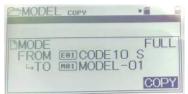

Check Source is "[SD EXP]"

6. Select Model wchich you want to apply template. (TO)

7. Enter COPY and Template will be applied to your MT-44

Finish after exculed