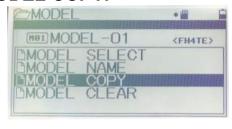

## How to Copy Templates to MT-44

- 1. Download Template (modelex.dat) from Website.
- 2. Save Template (modelex.dat) to Micro SDHC Card (Class 6) by your computer.

In case of using New Micro SD Card,

- A) Creat MT-44 folder in Micro SDHC Card.
- B) Creat Model folder in MT-44 folder.
- C) Put modelex.dat in Model folder.

In case of using MIcro SD Card for MT-44 Model,

A) Put modelex.dat in Model folder.

- 3. Incert Micro SD Card to MT-44 and Turn on your MT-44.
- 4. Go to MODEL menu and choose MODEL COPY.

5. Select template wchich you want to copy. (FROM)

Check Source is "[SD EXP]"

6. Select Model wchich you want to apply template. (TO)

7. Enter COPY and Template will be applied to your MT-44

Finish after exculed