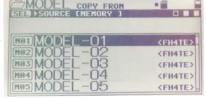

Check Source is "[SD EXP]"

6. Select Model wchich you want to apply template. (TO)

7. Enter COPY and Template will be applied to your MT-44

Finish after exculed