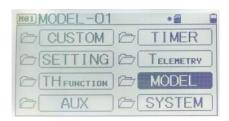

## How to Copy Templates to MT-44

- 1. Download Template (modelex.dat) from Website.
- 2. Save Template (modelex.dat) to Micro SDHC Card (Class 6) by your computer.

In case of using New Micro SD Card,

- A) Creat MT-44 folder in Micro SDHC Card.
- B) Creat Model folder in MT-44 folder.
- C) Put modelex.dat in Model folder.

In case of using MIcro SD Card for MT-44 Model,

A) Put modelex.dat in Model folder.

- 3. Incert Micro SD Card to MT-44 and Turn on your MT-44.
- 4. Go to MODEL menu and choose MODEL COPY.

5. Select template wchich you want to copy. (FROM)

Check Source is "[SD EXP]"

6. Select Model wchich you want to apply template. (TO)

7. Enter COPY and Template will be applied to your MT-44

Finish after exculed