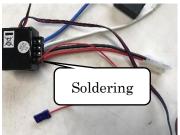

## [Example]

Soldering only positive (+) of Z Lead

To insulate positive (+) terminal of the speed controller.

Connect the Speed controller to CH2, and the positive (+) terminal to empty CH.