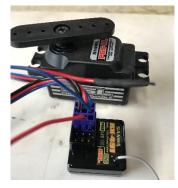

\*In case supply power source directly to the receiver, above 1.5 A servos can be used with the F2500 and BL-sport.

\*In case supply power source (+ of battery power), above 1.5 A servos also can be used with the F2500 and BL-sport.

## [Example]

Soldering only positive (+) of Z Lead

To insulate positive (+) terminal of the speed controller.

Connect the Speed controller to CH2, and the positive (+) terminal to empty CH.