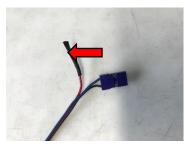

## [Example]

Soldering only positive (+) of Z Lead

To insulate positive (+) terminal of the speed controller.

Connect the Speed controller to CH2, and the positive (+) terminal to empty CH.